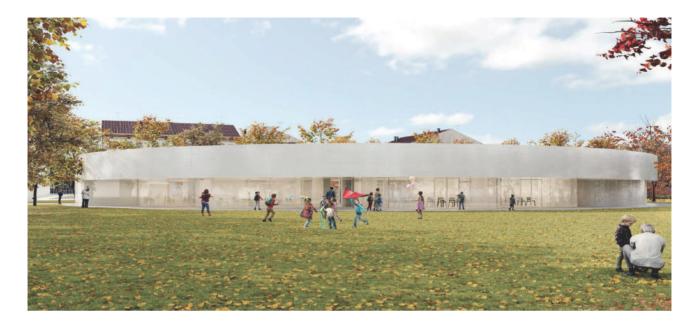

## NURSERY SCHOOL "G. RODARI"

Isola Vicentina, Vicenza (Italy)

#### **PROJECT:**

ViTre studio S.r.l.

#### WORK AMOUNT:

€ 1.261.584,88

#### **SERVICES PROVIDED:**

General Contractor services related to drywall, structures, electrical and mechanical, and technological systems, furnishings, finishes, and finally, safety.

Management of the contract with constant communication with designers, subcontractors for regulatory checks, presentation of technical specifications, mock-ups, samples, 1:1 scale solutions, construction design, and coordination of structures and systems. Management and resolution of snagging.