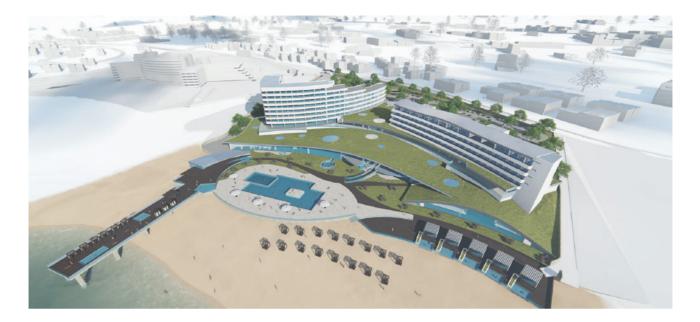

### **NEW WATERFRONT** Santa Margherita Ligure, Genova (Italy)

### CLIENT:

Santa Benessere & Social S.p.A.

### **PROJECT:**

OBR - Paolo Brescia and Tommaso Principi with Ing. Paolo

### **COLLABORATION:**

Milan Ingegneria srl

### SERVICES PROVIDED:

Activities to support preliminary, definitive and structural projects.

The redevelopment project of the Port of Santa Margherita Ligure proposes a new model of sustainable development, capable of becoming a driving force for the tourism sector and the economy of the city. The intervention is implemented with a targeted action that, in addition to securing the quay, directs new urban dynamics respecting the historical, environmental and landscape balances.