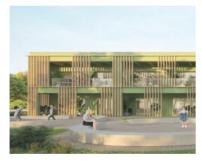

## **PRIMARY SCHOOL "G. RODARI"**

Conegliano, Treviso (Italy)

#### **PROJECT:**

C+S ARCHITECTS LIMITED.

#### WORK AMOUNT:

€ 4.597.814,57

#### **SERVICES PROVIDED:**

General Contractor services related to the entire realisation of the work, including: cartogessi, fixtures, structures, electrical, mechanical and technological systems, furniture, cladding and safety.

Management of the job order with constant liaison with designers, subcontractors for regulatory checks, presentation of technical data sheets, mock-ups, samples, 1:1 scale solutions, construction design and interpolation of structures and installations. Management and resolution of snagging.