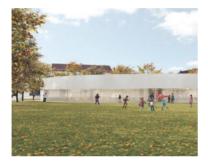

## **PRIMARY SCHOOL "G. RODARI"**

Conegliano, Treviso (Italy)

#### **PROJECT:**

C+S ARCHITECTS LIMITED.

#### WORK AMOUNT:

€ 4.597.814,57

#### **SERVICES PROVIDED:**

General Contractor services related to the entire realisation of the work, including: cartogessi, fixtures, structures, electrical, mechanical and technological systems, furniture, cladding and safety.

Management of the job order with constant liaison with designers, subcontractors for regulatory checks, presentation of technical data sheets, mock-ups, samples, 1:1 scale solutions, construction design and interpolation of structures and installations. Management and resolution of snagging.