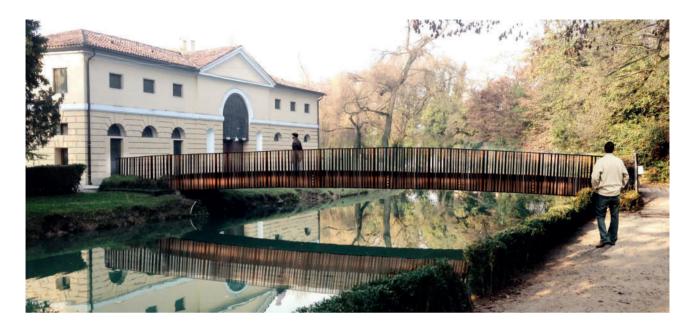

### BRIDGE IN VILLA BELVEDERE Mirano, Italy

## CLIENT:

Comune di Mirano (Venice)

### **PROJECT:**

arch. Alessandro Tamai

### **COLLABORATION:**

Comune di Mirano (Venice)

### SERVIZI OFFERTI:

Architectural/structural consultancy and design activities.

Surrounded by the Park of Villa Belvedere, the replacement of the old wooden bridge enabled the design of a brand new bridge, entirely made in weathering steel.