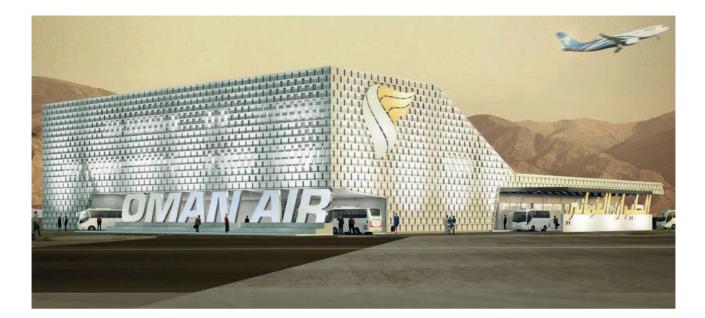

### **OMAN AIR** Oman, United Arab Emirates

### **CLIENT:**

Oman Air

### **PROJECT:**

F&M Middle East Engineering Consultacy

### **COLLABORATION:**

F&M Middle East Engineering Consultacy

### SERVICES PROVIDED:

Activities supporting the structural design. New Crew Reporting Building, will be addressed to the Oman Air Crew team for the arrivals and departures of the Muscat International Airport.