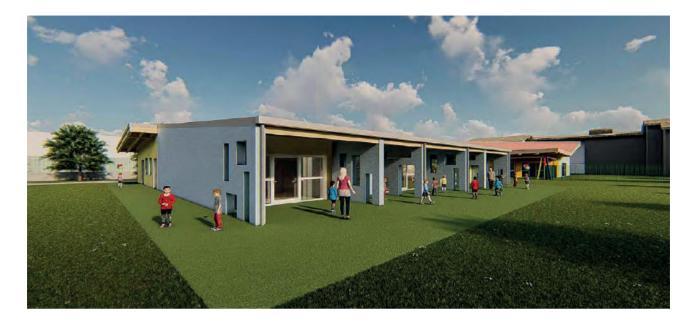

### **PRIMARY SCHOOL "A. FABRIS"**

Zugliano, Vicenza (Italy)

#### **PROJECT:**

REISAARCHITETTURA Paola Rebellato e Nicola Isetta Architetti Associati.

#### WORK AMOUNT:

€ 4.551.169,88

#### **SERVICES PROVIDED:**

General Contractor services related to demolitions and reconstructions, drywall, fixtures, wooden structures, electrical and mechanical systems, technological systems, furnishings, finishes, and finally, safety. Management of the contract with constant communication with designers, subcontractors for regulatory checks, presentation of technical specifications, mock-ups, samples, 1:1 scale solutions, construction design, and coordination of structures and systems. Management and resolution of snagging issues.