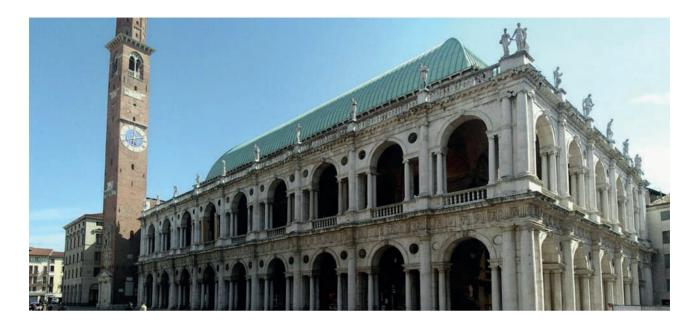

## **BASILICA PALLADIANA**

Vicenza, Italy

#### **SERVICES PROVIDED:**

Technical advice for maintenance document for structural restoration works.

Project for the restoration of Basilica Palladiana in Vicenza and the rehabilitation of adjacent areas. The intervention for its conservation guarantees an accurate historic reading and the full enjoyableness of the Basilica together with increased usage, thus respecting the monument and the urban arrangement.