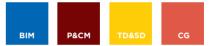

## NEW PORT CONTROL TOWER

Genova, Italy

BIM P&CM

#### CLIENT:

Autorità portuale di Genova

#### **PROJECT:**

RPBW - Arch. Renzo Piano, Milan Ingegneria srl

#### **COLLABORATION:**

Milan Ingegneria srl

#### **SERVICES PROVIDED:**

Activities supporting structural design, economical work estimatation.

Designed by Renzo Piano, the new control tower will replace the one destroyed in the 2013 incident. The structure is a steel and glass platform at a height of 70 meters, located at the edge of Genoa Trade Fair dockyard. It is supported by two steel and concrete columns inside of which there are staircases and lifts.