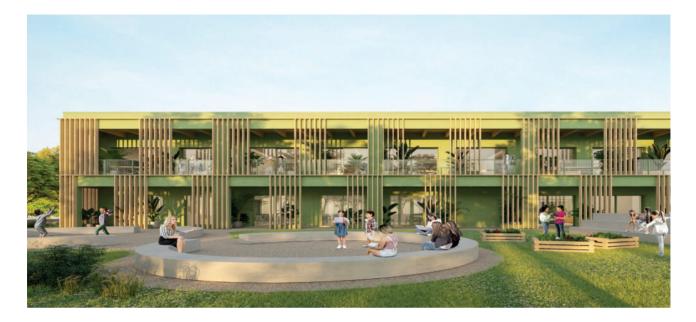

## **PRIMARY SCHOOL "G. RODARI"**

Conegliano, Treviso (Italy)

#### **PROJECT:**

C+S ARCHITECTS LIMITED.

#### WORK AMOUNT:

€ 4.597.814,57

#### **SERVICES PROVIDED:**

General Contractor services related to the entire realisation of the work, including: cartogessi, fixtures, structures, electrical, mechanical and technological systems, furniture, cladding and safety.

Management of the job order with constant liaison with designers, subcontractors for regulatory checks, presentation of technical data sheets, mock-ups, samples, 1:1 scale solutions, construction design and interpolation of structures and installations. Management and resolution of snagging.