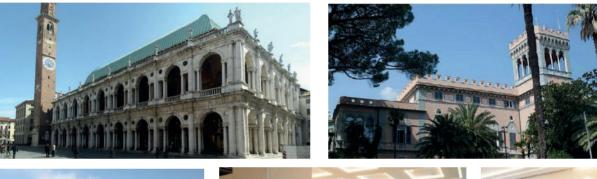

## **BASILICA PALLADIANA**

Vicenza, Italy

#### **CLIENT:**

Comune di Vicenza

#### **PROJECT:**

F&M Ingegneria spa, prof. arch. Paolo Marconi, prof. arch. Salvador Perez Arroyo, prof. arch. Eugenio Vassallo, Arch. Andrea Donadello, Arch. Enrico Novello; TiFS Ingegneria s.r.l. (MEP) **COLLABORATION:** 

F&M Ingegneria spa

#### **SERVICES PROVIDED:**

Technical advice for maintenance document for structural restoration works.

Project for the restoration of Basilica Palladiana in Vicenza and the rehabilitation of adjacent areas. The intervention for its conservation guarantees an accurate historic reading and the full enjoyableness of the Basilica together with increased usage, thus respecting the monument and the urban arrangement.