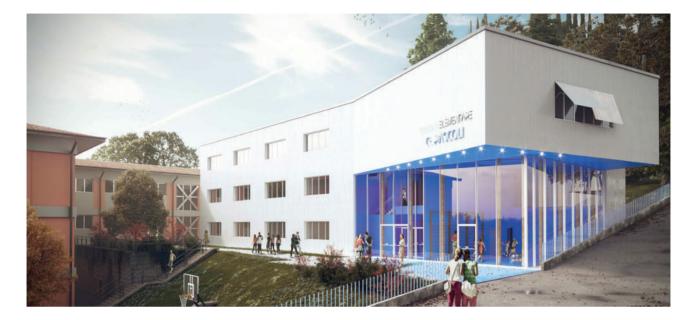

## NURSERY SCHOOL "G. RODARI"

Isola Vicentina, Vicenza (Italy)

#### **PROJECT:**

ViTre studio S.r.l.

#### WORK AMOUNT:

€ 1.261.584,88

#### **SERVICES PROVIDED:**

General Contractor services related to drywall, structures, electrical and mechanical, and technological systems, furnishings, finishes, and finally, safety.

Management of the contract with constant communication with designers, subcontractors for regulatory checks, presentation of technical specifications, mock-ups, samples, 1:1 scale solutions, construction design, and coordination of structures and systems. Management and resolution of snagging.