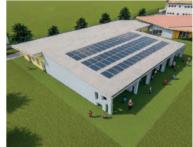

#### **PRIMARY SCHOOL "G. PASCOLI"** Grezzana, Verona (Italy)

#### **PROJECT:**

Settanta7 studio associato, Sistema Group Engineering SRL

#### WORK AMOUNT:

€5.300.000,00

#### **SERVICES PROVIDED:**

General Contractor services related to reconstruction, drywall, fixtures, wooden structures, electrical, mechanical, and technological systems, furnishings, finishes, and finally, safety. Management of the contract with continuous communication with designers, subcontractors for regulatory checks, presentation of technical specifications, mock-ups, samples, 1:1 scale solutions, construction design, and integration of structures and systems for achieving Energy-Saving. Management and resolution of snagging issues.