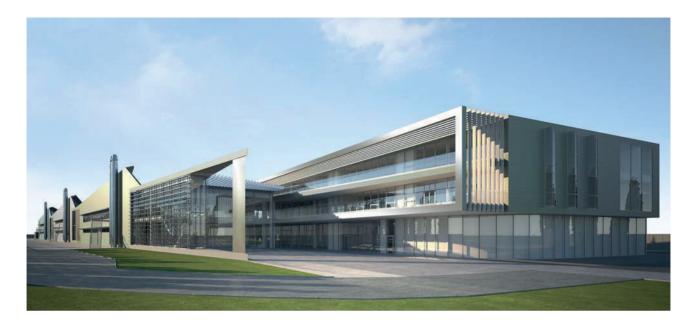

#### SERVICES PROVIDED:

Activities supporting preliminary, definitive, executive, structural and plant MEP design, estimation of architectural, structural and electrical works.

The new "Petronas" center covers a surface of 80'000 mq., 12'000 of which are occupied by buildings, inside a mainly agricultural neighborhood. The complex consists of two connected buildings hosting office and manufacturing areas. Designed to obtain the LEED certification, the project paid special attention to the performance of the buildings in order to make them ecologically efficient.