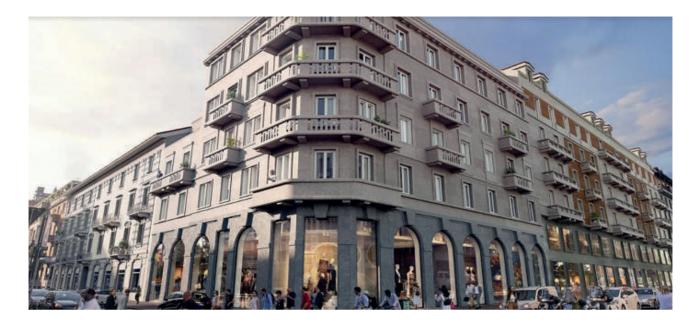

### LE CORTI DI BAIRES MILANO (Italy)

### CLIENT:

Ital Development

### **PROJECT:**

Archeias, Lombardini22

### **COLLABORATION:**

F&M Ingegneria

### SERVICES PROVIDED:

Activities supporting the preliminary structural surveys and the new restoration project. The project involved the total redevelopment of the commercial and residential spaces, and all of the internal courts. A continuous commercial front will be created along Corso Buenos Aires and via Petrella with double-height windows dominated by a "led-wall" in the part of the elevation between the two streets. The residential floors located at the upper levels and the internal courts will be upgraded with new green areas and all the current systems and layout to made the location attractive.