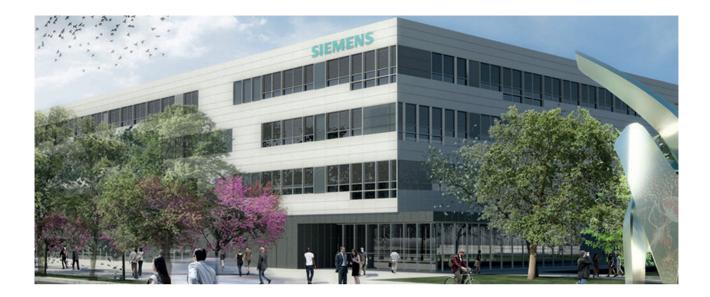

## SIEMENS ITALIA HEADQUARTERS

Milan, Italy

### **CLIENT:**

Siemens spa

### **PROJECT:**

Studio Barreca & La Varra, Milan Ingegneria srl

### **COLLABORATION:**

Milan Ingegneria srl

### SERVICES PROVIDED:

Activities supporting the preliminary, definitive and executive structural design, work and maintenance plan.

The new four-storey building which is being built as part of Siemens Italia's headquarters in Milan develops over an area of 5,600 sq. m. will house offices, a canteen and a forum in the basement. Strict principles and standardised modules accepted by Siemens worldwide have been applied to the project. Particular attention was paid to sustainability, also achieved through careful design of the building floor plan, thus guaranteeing both passive and active energy savings.