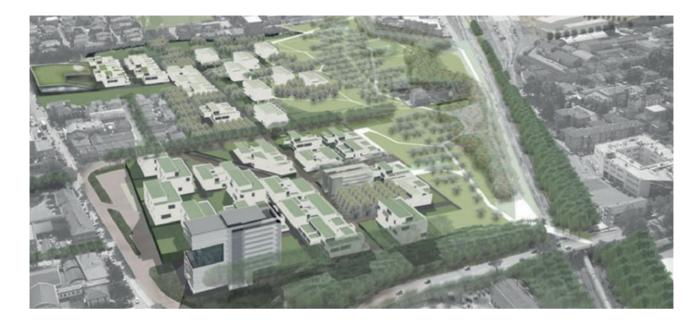

### NOVELLO NEIGHBORHOOD Cesena, Italy

CLIENT:

Fabrica Immobiliare sgr, Fondo Novello

**PROJECT:** Jacobs, Studio GAP Assciati, LAND

COLLABORATION: Sogen srl

### SERVICES PROVIDED:

Activities supporting architectural design, executive construction, BIM modeling. The intervention covers an area of about 27 hectares, located between the railway station, the Vigne area, the Ravennate street and the former fruit and vegetable market, with about 31,000 sq. m. gross useful area on which will be built about 340 apartments of social housing whose average size is about 75 sq. m.