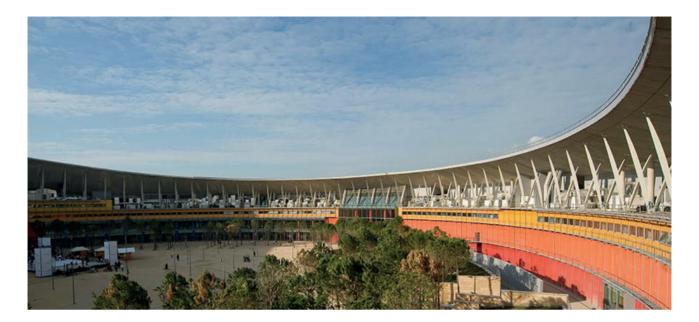

## C.C. VULCANO BUONO - MALL

Naples, Italy

#### **CLIENT:**

Interporto Campano La Rinascente spa

#### **PROJECT:**

RPBW - arch. Renzo Piano, arch. Giorgio Grandi, arch. Domenico Magnano, F&M Ingegneria spa

#### **COLLABORATION:**

F&M Ingegneria spa

#### SERVICES PROVIDED:

Activities supporting architectural design, realisation of techno-economical documents. "Vulcano Buono" is a huge multifunctional centre developed over approximately 150,000 sq. m. of covered areas and 400,000 sq. m. of external areas on approximately 50 hectares of land. It is the largest service centre in Italy and employs over 1,700 new workers, of which 380 in the hypermarket alone. Inside the "Vulcano Buono", there is a hotel with 147 rooms and a spa, a 13,500-sq. m. hypermarket, a theatre, a multiscreen cinema with 2,500 seats and a shopping centre with 255 stores, several restaurants and cafes, and a car park with 8,000 spaces.