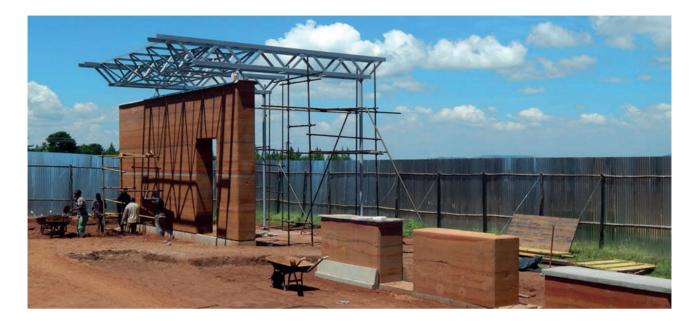

### HOSPITAL OF EMERGENCY Kampala, Uganda

Kampala, Ugano

### CLIENT:

Emergency Ong Onlus

### **PROJECT:**

RPBW – Arch. Renzo Piano con Studio Tamassociati, Milan Ingegneria srl, Prisma Engineering S.r.I., CRAterre-ENSAG **COLLABORATION:** 

Milan Ingegneria srl

### **SERVICES PROVIDED:**

Structural design support activities, BIM modeling.

The new hospital for children will be erected next to the Victoria Lake in Uganda and will include operating theatres, intensive care units, recovery rooms and dormitories for the international health workers. The building will emerge from terraces defined by bearing walls. The earth saved from the excavation will be used to make these bearing walls following the traditional technique of the rammed earth.