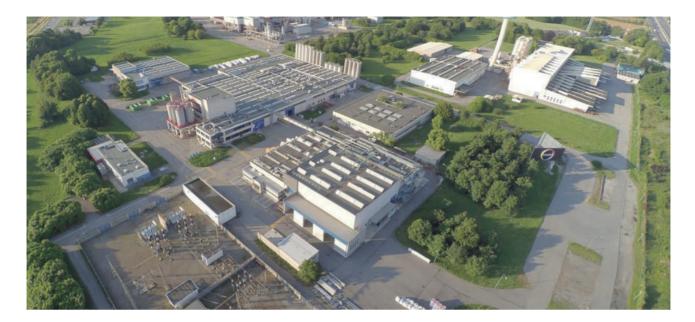

## BRENNTAG FILAGO

Filago, Bergamo (Italy)

### SERVICES PROVIDED:

Activities of cost estimating management, construction claims.

The overall capacity exceeds 45000 Tons per year with more than 2500 different products arising by the combination of thousands colors with high performance material-grades. Approximately 200 employee are working in the Compounding plant in several departments from color development, sampling, quality control, small to big production lines, logistic and supply chain.