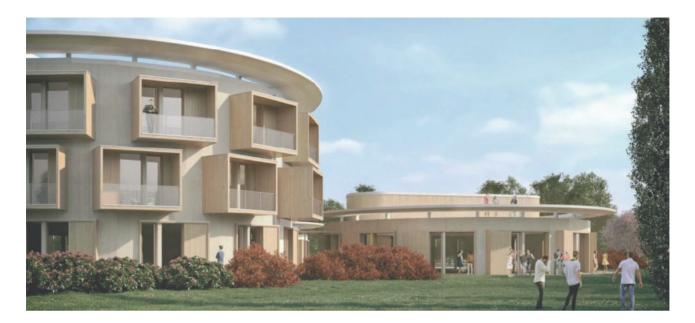

## PAEDIATRIC RESIDENTIAL HOSPICE

Bologna, Italy

BIM P&CM

### **CLIENT:**

Fondazione Hospice Maria Teresa Chiantore Seràgnoli

### **PROJECT:**

RPBW - Arch. Renzo Piano, Milan Ingegneria srl

### **COLLABORATION:**

Milan Ingegneria srl

### **SERVICES PROVIDED:**

Activities supporting the structural design, definitive execution, BIM modelling, documentation and the cost estimate of the works.

Founded in 2002, the Fondazione Seràgnoli operates in the field of palliative care and provides care to terminally ill patients. The new paediatric hospice building designed by Renzo Piano will be built in Bologna, near the city's hospital. The paediatric residential hospice will occupy two-thirds of the lot together with a large green area, while the remaining part will accommodate an Italian Red Cross building.