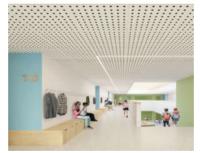

## **PRIMARY SCHOOL "G. RODARI"**

Conegliano, Treviso (Italy)

#### **PROJECT:**

C+S ARCHITECTS LIMITED.

#### WORK AMOUNT:

€ 4.597.814,57

#### **SERVICES PROVIDED:**

General Contractor services related to the entire realisation of the work, including: cartogessi, fixtures, structures, electrical, mechanical and technological systems, furniture, cladding and safety.

Management of the job order with constant liaison with designers, subcontractors for regulatory checks, presentation of technical data sheets, mock-ups, samples, 1:1 scale solutions, construction design and interpolation of structures and installations. Management and resolution of snagging.