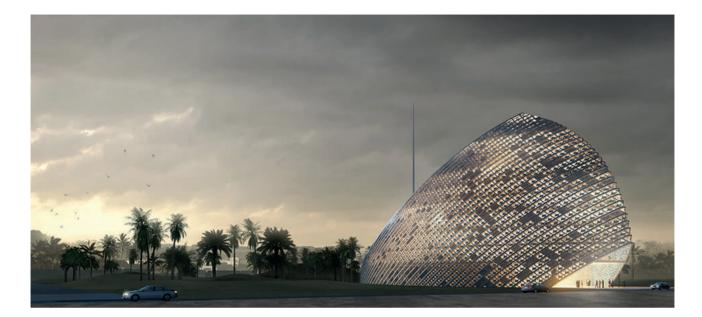

### **ARPT** Algeri (Algeria)

**CLIENT:** Autorité de Régulation de la Poste et des Télécommunications (ARPT)

**PROJECT:** MCA Architects - Arch. Mario Cucinella, Manens - Tifs, MIR Engram Studio

### **SERVICES PROVIDED:**

Activities supporting the BIM-STRUCTURES LOD 350 modeling.

The project won the first prize in the competition for the construction of the Algiers post office and communications office, commissioned by the Autorité de Régulation de la Poste et des Télécommunications (ARPT)