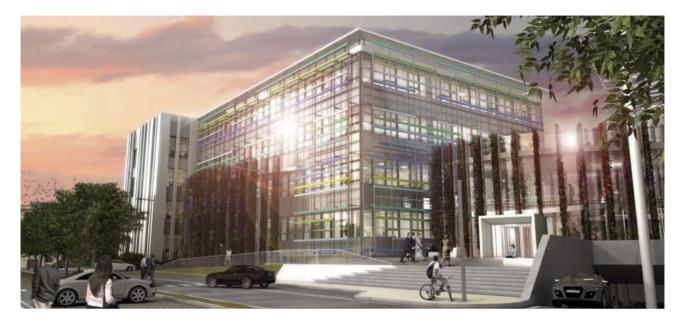

## **R&D PETRONAS CENTRE**

Turin, Italy

#### **CLIENT:**

Petronas Lubricants Italy

#### **PROJECT:**

967 Architetti Associati (architecture), F&M Ingegneria spa, GAEngineering s.r.l. (H&S)

#### **COLLABORATION:**

F&M Ingegneria spa

#### SERVICES PROVIDED:

Activities supporting preliminary, definitive, executive, structural and plant MEP design, estimation of architectural, structural and electrical works.

The new "Petronas" center covers a surface of 80'000 mq., 12'000 of which are occupied by buildings, inside a mainly agricultural neighborhood. The complex consists of two connected buildings hosting office and manufacturing areas. Designed to obtain the LEED certification, the project paid special attention to the performance of the buildings in order to make them ecologically efficient.