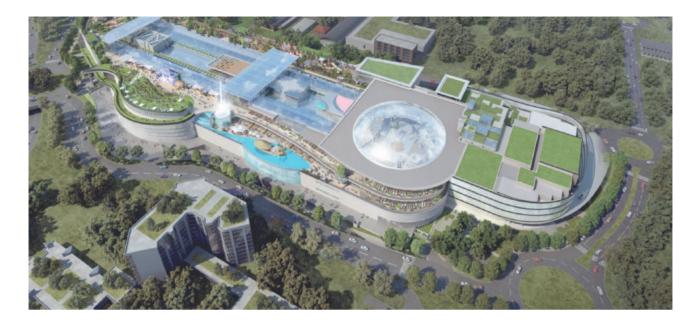

## C.C. VULCANO BUONO - MALL

Naples, Italy

#### SERVICES PROVIDED:

Activities supporting architectural design, realisation of techno-economical documents. "Vulcano Buono" is a huge multifunctional centre developed over approximately 150,000 sq. m. of covered areas and 400,000 sq. m. of external areas on approximately 50 hectares of land. It is the largest service centre in Italy and employs over 1,700 new workers, of which 380 in the hypermarket alone. Inside the "Vulcano Buono", there is a hotel with 147 rooms and a spa, a 13,500-sq. m. hypermarket, a theatre, a multiscreen cinema with 2,500 seats and a shopping centre with 255 stores, several restaurants and cafes, and a car park with 8,000 spaces.