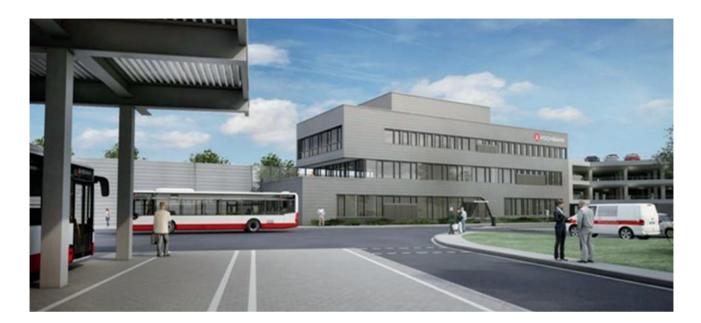

## NEW BUS STATION

Hamburg, Germany

#### CLIENT:

HochBahn

#### **PROJECT:**

Spiekermann , NET Engineering spa

#### **COLLABORATION:**

NET Engineering spa

#### SERVICES PROVIDED:

Activities supporting the structural design.

Support for the production of executive and constructive graphic drawings of prefabricated concrete structures and cast on site.

Construction of the new BUS storage area of 45.000sqm in the district of Alsterdorf in Hamburg.

TD&SD