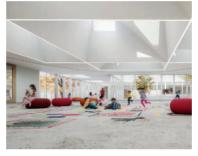

## **PRIMARY SCHOOL "G. RODARI"**

Conegliano, Treviso (Italy)

#### **PROJECT:**

C+S ARCHITECTS LIMITED.

#### WORK AMOUNT:

€ 4.597.814,57

#### **SERVICES PROVIDED:**

General Contractor services related to the entire realisation of the work, including: cartogessi, fixtures, structures, electrical, mechanical and technological systems, furniture, cladding and safety.

Management of the job order with constant liaison with designers, subcontractors for regulatory checks, presentation of technical data sheets, mock-ups, samples, 1:1 scale solutions, construction design and interpolation of structures and installations. Management and resolution of snagging.