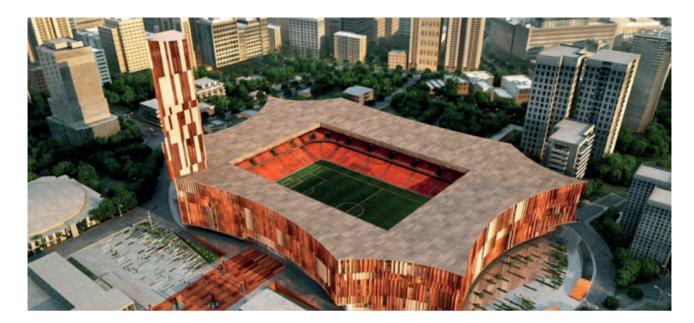

## **KOMBËTARE ARENA**

Tirana, Albania

### **CLIENT:**

N.D.

**PROJECT:** Archea Associati, Studio TI

### **COLLABORATION:**

TFE Ingegneria srl

### **SERVICES PROVIDED:**

Activities supporting BIM-MEP modeling.

Large spaces, columns, red and black curtain walls. The new stadium of Tirana with its 22,000 seats, of which 1,500 VIPs distributed over two overlapping rings of tribunes, will have a underground car parking of 256 cars.