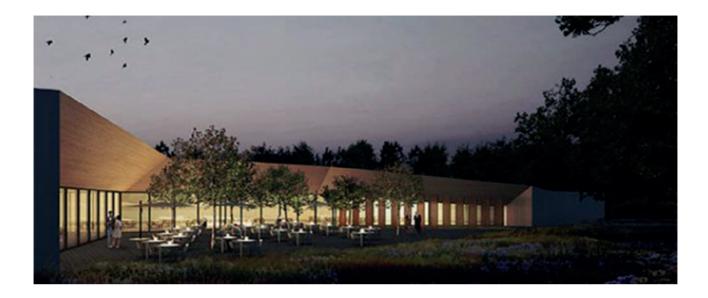

# RESTAURANT-PUB IN CESATE

Milan, Italy

### CLIENT:

SPA Groane srl

**PROJECT:** Arch. Ilaria Nava, Milan Ingegneria srl

### **COLLABORATION:**

Milan Ingegneria srl

### **SERVICES PROVIDED:**

Activities supporting the structural design.

The C-shaped building develops on one floor and surrounds a roofless central patio. Large glass walls overlook the patio and alternate with portions closed by wooden sun blinds. The main feature of the building is the pitched roof, designed as a dihedral with spans of more than 20 meters that create an open space and a large overhang to the courtyard.