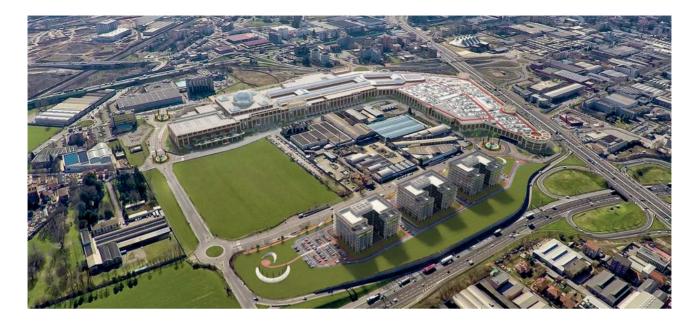

## FALCK'S STEEL FACTORIES AREA

Milan, Italy

### **CLIENT:**

Sesto Immobiliare S.p.A.

### **PROJECT:**

RPWB - Arch. Renzo Piano, Milan Ingegneria srl

### **COLLABORATION:**

Milan Ingegneria srl

### **SERVICES PROVIDED:**

Activities supporting the preliminary design, final execution, estimation of structural and architectural work.

Falck's steel factories were headquartered in Sesto San Giovanni on a 1,300,000 sq. m. area which will be entirely redeveloped. The project consists of the construction of public buildings and housing complexes, works for road access and the creation of a public transport network. The aim is to redevelop abandoned urban areas, thus creating new centers and preserving existing buildings.