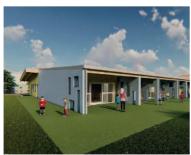

## **PRIMARY SCHOOL "G. RODARI"**

Conegliano, Treviso (Italy)

#### **PROJECT:**

C+S ARCHITECTS LIMITED.

#### WORK AMOUNT:

€ 4.597.814,57

#### **SERVICES PROVIDED:**

General Contractor services related to the entire realisation of the work, including: cartogessi, fixtures, structures, electrical, mechanical and technological systems, furniture, cladding and safety.

Management of the job order with constant liaison with designers, subcontractors for regulatory checks, presentation of technical data sheets, mock-ups, samples, 1:1 scale solutions, construction design and interpolation of structures and installations. Management and resolution of snagging.