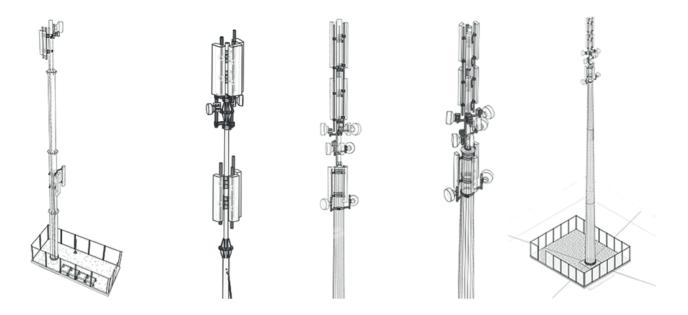

# TELECOMMUNICATION TOWERS (Italy)

BIM FM

### **CLIENT:**

Vodafone S.p.A.

### **PROJECT:**

Various

### **COLLABORATION:**

DBA Group SpA

### SERVICES PROVIDED:

BIM modeling of existing Vodafone transmitters in Italy, according to Vodafone standards. Creation of a dynamic three-dimensional virtual BIM model of the SRB that concentrates all active and passive information for NI / RAN design and site maintenance in a single document.