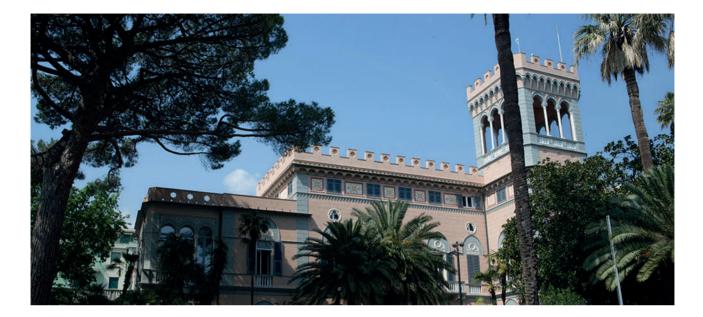

## **RESTORATION OF VILLA FIGOLI**

Arenzano, Italy

P&CM

#### CLIENT:

Comune di Arenzano

PROJECT:

Arch. Elena Carmignani, Ing. Mauro Burdese, Milan Ingegneria srl

#### **COLLABORATION:**

Milan Ingegneria srl

#### SERVICES PROVIDED:

Activities supporting structural design, cost estimates of structural, architectural and restoration works.

The 18th century Villa Figoli, which has recently been acquired by the Municipality of Arenzano, will become the seat of the Italian Merchant Marine Academy and will also be used to house cultural and institutional events. According to the project, which functionally adapts the building to the new use, façades and internal spaces will be preserved.