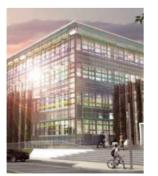

#### SERVICES PROVIDED:

Activities supporting preliminary, definitive, executive, structural and plant MEP design, estimation of architectural, structural and electrical works.

The new "Petronas" center covers a surface of 80'000 mq., 12'000 of which are occupied by buildings, inside a mainly agricultural neighborhood. The complex consists of two connected buildings hosting office and manufacturing areas. Designed to obtain the LEED certification, the project paid special attention to the performance of the buildings in order to make them ecologically efficient.