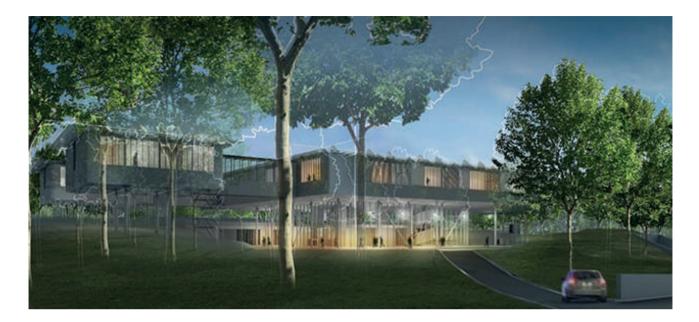

## PAEDIATRIC RESIDENTIAL HOSPICE

Bologna, Italy

BIM P&CM

### **CLIENT:**

Fondazione Hospice Maria Teresa Chiantore Seràgnoli

### **PROJECT:**

RPBW - Arch. Renzo Piano, Milan Ingegneria srl

### **COLLABORATION:**

Milan Ingegneria srl

### **SERVICES PROVIDED:**

Activities supporting the structural design, definitive execution, BIM modelling, documentation and the cost estimate of the works.

Founded in 2002, the Fondazione Seràgnoli operates in the field of palliative care and provides care to terminally ill patients. The new paediatric hospice building designed by Renzo Piano will be built in Bologna, near the city's hospital. The paediatric residential hospice will occupy two-thirds of the lot together with a large green area, while the remaining part will accommodate an Italian Red Cross building.