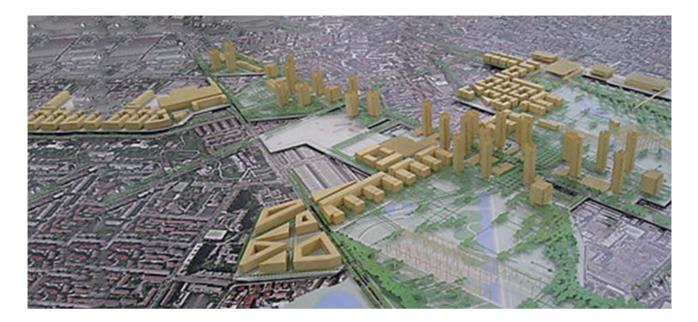

## FALCK'S STEEL FACTORIES AREA

Milan, Italy

### **CLIENT:**

Sesto Immobiliare S.p.A.

### **PROJECT:**

RPWB - Arch. Renzo Piano, Milan Ingegneria srl

### **COLLABORATION:**

Milan Ingegneria srl

### **SERVICES PROVIDED:**

Activities supporting the preliminary design, final execution, estimation of structural and architectural work.

Falck's steel factories were headquartered in Sesto San Giovanni on a 1,300,000 sq. m. area which will be entirely redeveloped. The project consists of the construction of public buildings and housing complexes, works for road access and the creation of a public transport network. The aim is to redevelop abandoned urban areas, thus creating new centers and preserving existing buildings.