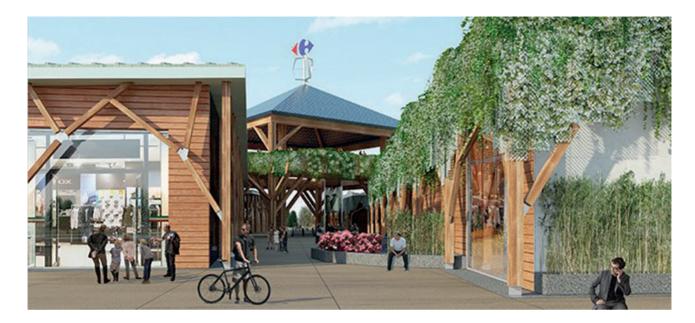

### C.C. CARREFOUR IN NICHELINO Turin, Italy

P&CM

#### **CLIENT:**

Carrefour Property srl

#### **PROJECT:**

IsolArchitetti S.r.l.

#### **COLLABORATION:**

Milan Ingegneria srl

#### **SERVICES PROVIDED:**

Activities supporting structural design, cost estimates.

The new Carrefour Trade Center is made in prefabricated elements, the roof is realised in wood and covered in metal sheets. The façade is decorated with wooden elements as though a "boiserie" having shape of trees. Wood elements are the framework for the green climbing plants. The building area has a surface of 36.660 sq. m. while the entire lot has an overall surface of 136.800 sq. m.