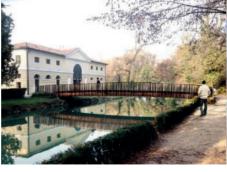

### BRIDGE IN VILLA BELVEDERE Mirano, Italy

## CLIENT:

Comune di Mirano (Venice)

### **PROJECT:**

arch. Alessandro Tamai

### **COLLABORATION:**

Comune di Mirano (Venice)

### SERVIZI OFFERTI:

Architectural/structural consultancy and design activities.

Surrounded by the Park of Villa Belvedere, the replacement of the old wooden bridge enabled the design of a brand new bridge, entirely made in weathering steel.