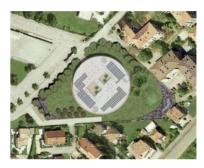

## **PRIMARY SCHOOL "G. RODARI"**

Conegliano, Treviso (Italy)

#### **PROJECT:**

C+S ARCHITECTS LIMITED.

#### WORK AMOUNT:

€ 4.597.814,57

#### **SERVICES PROVIDED:**

General Contractor services related to the entire realisation of the work, including: cartogessi, fixtures, structures, electrical, mechanical and technological systems, furniture, cladding and safety.

Management of the job order with constant liaison with designers, subcontractors for regulatory checks, presentation of technical data sheets, mock-ups, samples, 1:1 scale solutions, construction design and interpolation of structures and installations. Management and resolution of snagging.