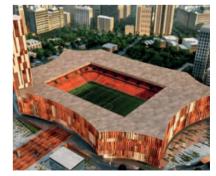

## **KOMBËTARE ARENA**

Tirana, Albania

### **CLIENT:**

N.D.

**PROJECT:** Archea Associati, Studio TI

### **COLLABORATION:**

TFE Ingegneria srl

### **SERVICES PROVIDED:**

Activities supporting BIM-MEP modeling.

Large spaces, columns, red and black curtain walls. The new stadium of Tirana with its 22,000 seats, of which 1,500 VIPs distributed over two overlapping rings of tribunes, will have a underground car parking of 256 cars.