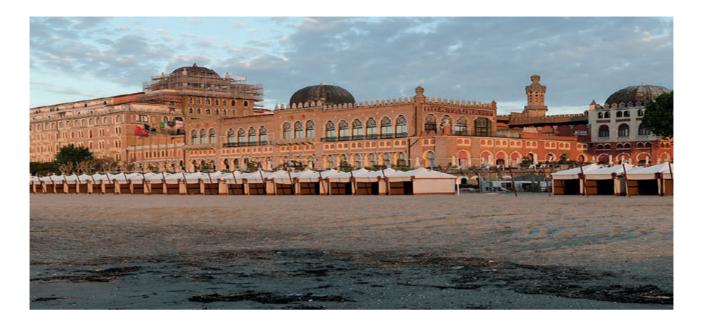

# **EXCELSIOR HOTEL**

Lido di Venezia (Italy)

### **CLIENT:**

Hotel Lido Uno S.r.l.

### **PROJECT:**

R&S Engineering S.r.l. with Richmond Architects London

### **COLLABORATION:**

Milan Ingegneria srl

### SERVICES PROVIDED:

Activities supporting the preliminary structural surveys and the new restoration project. The latter, accomplished in the full respect of the orginal features of the historical building, regards the consolidation of the structures, the refurbishment of the MEP implants and the seismic assessment of the Hotel.

The materials used include ultra-high structural perfomance plasters with carbon fibers, basalt and glass. The overall restyling of the interior spaces is also planned.

P&CM