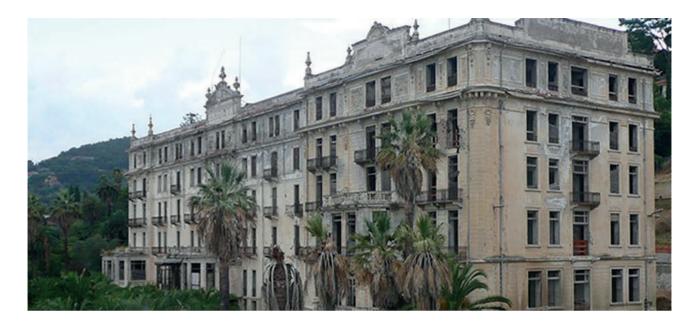

## **RESTORATION OF ANGST HOTEL**

Bordighiera, Italy

P&CM

### CLIENT:

Immobiliare Angst srl

**PROJECT:** Architetto Susanna Scarabicchi - Tectoo S.r.l., Milan Ingegneria srl

### **COLLABORATION:**

Milan Ingegneria srl

### **SERVICES PROVIDED:**

Activities supporting preliminary and definitive design for cost estimates.

The Hotel Angst is a building of great architectural and landscape value. It is one of the most important examples of eclectic architecture on the French and Italian Riviera, built at the end of the 19th century. The renovation project offers a delicate recovery of exterior facades and the new arrangement of the main interior spaces of prestige, which will remain in common use. The whole structure will be destined for a residence.