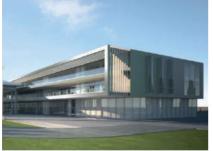

## **R&D PETRONAS CENTRE**

Turin, Italy

#### **CLIENT:**

Petronas Lubricants Italy

#### **PROJECT:**

967 Architetti Associati (architecture), F&M Ingegneria spa, GAEngineering s.r.l. (H&S)

#### **COLLABORATION:**

F&M Ingegneria spa

#### SERVICES PROVIDED:

Activities supporting preliminary, definitive, executive, structural and plant MEP design, estimation of architectural, structural and electrical works.

The new "Petronas" center covers a surface of 80'000 mq., 12'000 of which are occupied by buildings, inside a mainly agricultural neighborhood. The complex consists of two connected buildings hosting office and manufacturing areas. Designed to obtain the LEED certification, the project paid special attention to the performance of the buildings in order to make them ecologically efficient.